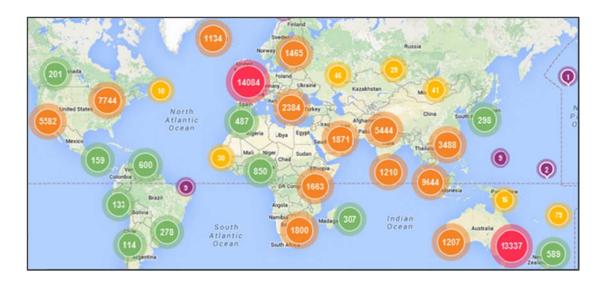

### Author Dashboard

Interested in how many downloads your work is generating? Want to know who is viewing your work and from where? The Author Dashboard is a personalized reporting tool that provides insight for authors into the readership of their work. Click on the *Author Dashboard* link in the *Profile Menu* to access.

The Author Dashboard features a unique interactive *Readership Distribution Map*, complete with navigation controls to survey downloads in a general area or view specific readership details—including the title of the article(s) downloaded at that location and the institution, if available.