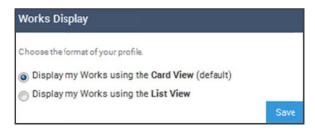

### Works Display

Two profile format options are available: the default *Card View*, which provides a thumbnail preview of your works; and the traditional *List View*. Whatever your preference, your content is organized by your *Display Categories*.